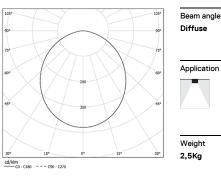

## U60 IP54 Surface

27W / 2340lm / 3000K / DALI / Diffuse / 1149mm

61729

Design: Eduardo Souto de Moura Surface luminaire with housing made of aluminium profile with 25micron maximum corrosion resistance anodization with matt finish or with textured electrostatic 100% polyester paint. Frosted polycarbonate diffuser with user friendly clipping system. Aluminium anodised end caps with matt finish or electrostatic 100% polyester paint with textured-