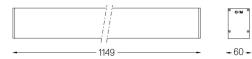

## U60 IP54 Surface

27W / 2340lm / 3000K / DALI / Diffuse / 1149mm

61729

Design: Eduardo Souto de Moura Surface luminaire with housing made of aluminium profile with 25micron maximum corrosion resistance anodization with matt finish or with textured electrostatic 100% polyester paint. Frosted polycarbonate diffuser with user friendly clipping system. Aluminium anodised end caps with matt finish or electrostatic 100% polyester paint with textured-