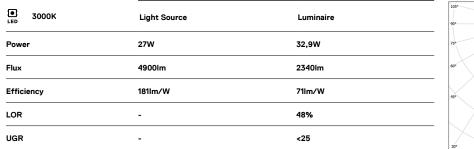

## U60 IP54 Surface

27W / 2340lm / 3000K / DALI / Diffuse / 1149mm

61729

Design: Eduardo Souto de Moura Surface luminaire with housing made of aluminium profile with 25micron maximum corrosion resistance anodization with matt finish or with textured electrostatic 100% polyester paint. Frosted polycarbonate diffuser with user friendly clipping system. Aluminium anodised end caps with matt finish or electrostatic 100% polyester paint with textured-

Fitting accessories not included.

LED CRI>80 / >50.000h, L80/B10 / 3-step MacAdam Power supply included. IP54 | 230Vac | 50/60Hz

(⊥) (€

finish.

Finishes

- O .01 White / RAL 9010
- .02 Black / RAL 9005
- .10 Anodised aluminium

For the specific supply of "DALI 2" drivers, please contact: support@om-light.com

Data according to regulations

2019/2020/EU supplemented by 2021/341 |2019/2015/EU supplemented by 2021/340/EU Energy Consumption Labelling Ordinance. This product contains light sources of efficiency class C Model Identifier 89603216