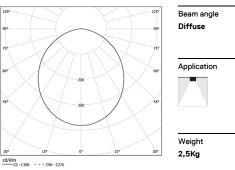

## U60 IP54 Surface

16W / 1380lm / 3000K / DALl / Diffuse / 1149mm

61728

Design: Eduardo Souto de Moura Surface luminaire with housing made of aluminium profile with 25micron maximum corrosion resistance anodization with matt finish or with textured electrostatic 100% polyester paint. Frosted polycarbonate diffuser with user friendly clipping system. Aluminium anodised end caps with matt finish or electrostatic 100% polyester paint with texturedfinish.