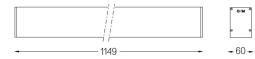

## U60 IP54 Surface

16W / 1380lm / 3000K / DALl / Diffuse / 1149mm

61728

Design: Eduardo Souto de Moura Surface luminaire with housing made of aluminium profile with 25micron maximum corrosion resistance anodization with matt finish or with textured electrostatic 100% polyester paint. Frosted polycarbonate diffuser with user friendly clipping system. Aluminium anodised end caps with matt finish or electrostatic 100% polyester paint with texturedfinish.