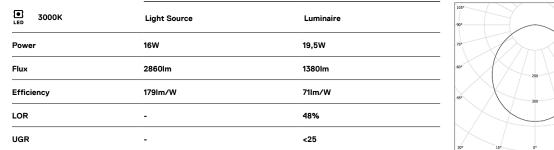

## U60 IP54 Surface

16W / 1380lm / 3000K / DALl / Diffuse / 1149mm

61728

Design: Eduardo Souto de Moura Surface luminaire with housing made of aluminium profile with 25micron maximum corrosion resistance anodization with matt finish or with textured electrostatic 100% polyester paint. Frosted polycarbonate diffuser with user friendly clipping system. Aluminium anodised end caps with matt finish or electrostatic 100% polyester paint with texturedfinish.