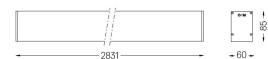

## **U60 IP54 Surface**

68W / 5850Im / 3000K / On/Off / Diffuse / 2831mm

61727

Design: Eduardo Souto de Moura Surface luminaire with housing made of aluminium profile with 25micron maximum corrosion resistance anodization with matt finish or with textured electrostatic 100% polyester paint.

Beam angle Diffuse Application Weight 6,2Kg

mm

Finishes

O .01 White / RAL 9010

● .02 Black / RAL 9005 .10 Anodised aluminium

Data according to regulations

2019/2020/EU supplemented by 2021/341 |2019/2015/EU supplemented by 2021/340/EU Energy Consumption Labelling Ordinance. This product contains light sources of efficiency class C Model Identifier 89603211, 89603216