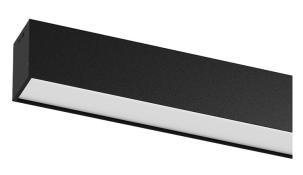

## **U60 IP54 Surface**

68W / 5850Im / 3000K / On/Off / Diffuse / 2831mm

61727

Design: Eduardo Souto de Moura Surface luminaire with housing made of aluminium profile with 25micron maximum corrosion resistance anodization with matt finish or with textured electrostatic 100% polyester paint.

Frosted polycarbonate diffuser with user friendly clipping system.

Aluminium anodised end caps with matt finish or electrostatic 100% polyester paint with texturedfinish.

Fitting accessories not included.