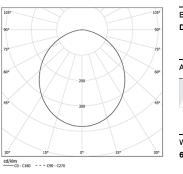

Beam angle Diffuse Application Weight 6,2Kg

mm

Finishes

O .01 White / RAL 9010

● .02 Black / RAL 9005 .10 Anodised aluminium

Data according to regulations

2019/2020/EU supplemented by 2021/341 |2019/2015/EU supplemented by 2021/340/EU Energy Consumption Labelling Ordinance. This product contains light sources of efficiency class C Model Identifier 89603211, 89603216