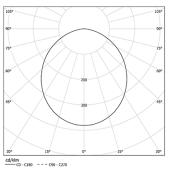

LED CRI>80 / >50.000h, L80/B10 / 3-step MacAdam Power supply included. IP54 | 230Vac | 50/60Hz

₩ (€

| <b>●</b> 3000K | Light Source | Luminaire |
|----------------|--------------|-----------|
| Power          | 40W          | 47,1W     |
| Flux           | 7150lm       | 3450lm    |
| Efficiency     | 179Im/W      | 73lm/W    |
| LOR            | -            | 48%       |
| UGR            | -            | <25       |
|                |              |           |

Beam angle Diffuse Application

Weight 6,2Kg

mm