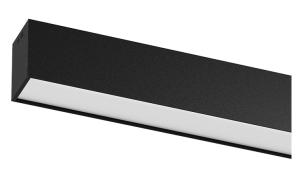

## **U60 IP54 Surface**

40W / 3450lm / 3000K / On/Off / Diffuse / 2831mm

61726

Design: Eduardo Souto de Moura Surface luminaire with housing made of aluminium profile with 25micron maximum corrosion resistance anodization with matt finish or with textured electrostatic 100% polyester paint.

Frosted polycarbonate diffuser with user friendly clipping system.

Aluminium anodised end caps with matt finish or electrostatic 100% polyester paint with texturedfinish.

Fitting accessories not included.