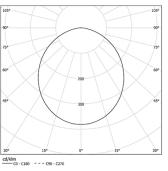

LED CRI>80 / >50.000h, L80/B10 / 3-step MacAdam Power supply included. IP54 | 230Vac | 50/60Hz

₩ (€

| 3000K      | Light Source | Luminaire |
|------------|--------------|-----------|
| Power      | 54W          | 63,5W     |
| Flux       | 9800lm       | 4680lm    |
| Efficiency | 181lm/W      | 74lm/W    |
| LOR        | -            | 48%       |
| UGR        | -            | <25       |
|            |              |           |

Beam angle Diffuse Application Weight

Finishes

O .01 White / RAL 9010

● .02 Black / RAL 9005

.10 Anodised aluminium

2271

Data according to regulations 2019/2020/EU supplemented by 2021/341 |2019/2015/EU

supplemented by 2021/340/EU Energy Consumption Labelling Ordinance. This product contains light sources of efficiency class C Model Identifier 89603216