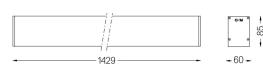

on with matt finish or with textured electrostatic 100% polyester paint.

Frosted polycarbonate diffuser with user friendly clipping system.

Aluminium anodised end caps with matt finish or electrostatic 100% polyester paint with texturedfinish.

Fitting accessories not included.

LED CRI>80 / >50.000h, L80/B10 / 3-step MacAdam Power supply included. IP54 | 230Vac | 50/60Hz



₩ (€

| <b>●</b> 3000K | Light Source | Luminaire |
|----------------|--------------|-----------|
| Power          | 34W          | 40W       |
| Flux           | 6125lm       | 2925lm    |
| Efficiency     | 180lm/W      | 73lm/W    |
| LOR            | -            | 48%       |
| UGR            | -            | <25       |
|                |              |           |



Beam angle Diffuse Application Weight

mm



## Finishes

O .01 White / RAL 9010

● .02 Black / RAL 9005

.10 Anodised aluminium

## Data according to regulations

2019/2020/EU supplemented by 2021/341 |2019/2015/EU supplemented by 2021/340/EU Energy Consumption Labelling Ordinance. This product contains light sources of efficiency class C Model Identifier 89603211, 89603216