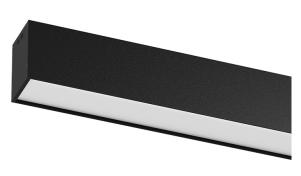

## **U60 IP54 Surface**

34W / 2925Im / 3000K / On/Off / Diffuse / 1429mm

61723

Design: Eduardo Souto de Moura Surface luminaire with housing made of aluminium profile with 25micron maximum corrosion resistance anodization with matt finish or with textured electrostatic 100% polyester paint.

Frosted polycarbonate diffuser with user friendly clipping system.

Aluminium anodised end caps with matt finish or electrostatic 100% polyester paint with texturedfinish.

Fitting accessories not included.