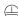

LED CRI>80 / >50.000h, L80/B10 / 3-step MacAdam Power supply included. IP54 | 230Vac | 50/60Hz

₩ (€

| <b>●</b> 3000K | Light Source | Luminaire |
|----------------|--------------|-----------|
| Power          | 34W          | 40W       |
| Flux           | 6125lm       | 2925lm    |
| Efficiency     | 180lm/W      | 73lm/W    |
| LOR            | -            | 48%       |
| UGR            | -            | <25       |
|                |              |           |

Beam angle Diffuse Application Weight

mm