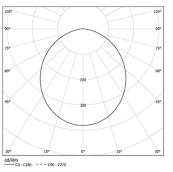

LED CRI>80 / >50.000h, L80/B10 / 3-step MacAdam Power supply included. IP54 | 230Vac | 50/60Hz

₩ (€

| <b>3000K</b> | Light Source | Luminaire |
|--------------|--------------|-----------|
| Power        | 20W          | 24,4W     |
| Flux         | 3575lm       | 1725lm    |
| Efficiency   | 179lm/W      | 71lm/W    |
| LOR          | -            | 48%       |
| UGR          | -            | <25       |
|              |              |           |

Beam angle Diffuse Application Weight

Finishes

O .01 White / RAL 9010 ● .02 Black / RAL 9005

.10 Anodised aluminium

Data according to regulations

2019/2020/EU supplemented by 2021/341 |2019/2015/EU

supplemented by 2021/340/EU Energy Consumption Labelling Ordinance. This product contains light sources of efficiency class C Model Identifier 89603211, 89603216