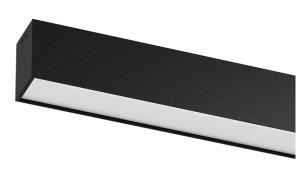

## **U60 IP54 Surface**

27W / 2340lm / 3000K / On/Off / Diffuse / 1149mm

61721

Design: Eduardo Souto de Moura Surface luminaire with housing made of aluminium profile with 25micron maximum corrosion resistance anodization with matt finish or with textured electrostatic 100% polyester paint.

Frosted polycarbonate diffuser with user friendly clipping system.

Aluminium anodised end caps with matt finish or electrostatic 100% polyester paint with texturedfinish.

Fitting accessories not included.