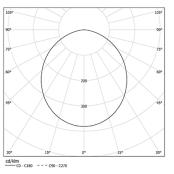

LED CRI>80 / >50.000h, L80/B10 / 3-step MacAdam Power supply included. IP54 | 230Vac | 50/60Hz

₩ (€

| 3000K      | Light Source | Luminaire |
|------------|--------------|-----------|
| Power      | 27W          | 32,9W     |
| Flux       | 4900lm       | 2340lm    |
| Efficiency | 181lm/W      | 71lm/W    |
| LOR        | -            | 48%       |
| UGR        | -            | <25       |
|            |              |           |

Beam angle Diffuse Application Weight

mm

1149