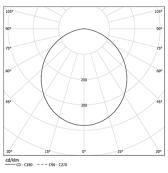

LED CRI>80 / >50.000h, L80/B10 / 3-step MacAdam Power supply included. IP54 | 230Vac | 50/60Hz

₩ (€

| <b>3000K</b> | Light Source | Luminaire |
|--------------|--------------|-----------|
| Power        | 16W          | 19,5W     |
| Flux         | 2860lm       | 1380lm    |
| Efficiency   | 179lm/W      | 71lm/W    |
| LOR          | -            | 48%       |
| UGR          | -            | <25       |
|              |              |           |

Beam angle Diffuse Application Weight

mm

1149