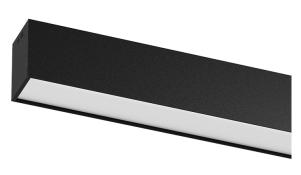

## **U60 IP54 Surface**

16W / 1380lm / 3000K / On/Off / Diffuse / 1149mm

61720

Design: Eduardo Souto de Moura Surface luminaire with housing made of aluminium profile with 25micron maximum corrosion resistance anodization with matt finish or with textured electrostatic 100% polyester paint.

Frosted polycarbonate diffuser with user friendly clipping system.

Aluminium anodised end caps with matt finish or electrostatic 100% polyester paint with texturedfinish.

Fitting accessories not included.