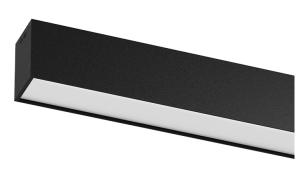

## **U60 IP54 Surface**

68W / 5750lm / 2700K / DALI / Diffuse / 2831mm

61719

Design: Eduardo Souto de Moura Surface luminaire with housing made of aluminium profile with 25micron maximum corrosion resistance anodization with matt finish or with textured electrostatic 100% polyester paint.

Frosted polycarbonate diffuser with user friendly clipping system.

Aluminium anodised end caps with matt finish or electrostatic 100% polyester paint with texturedfinish.

Fitting accessories not included.