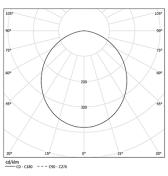

LED CRI>80 / >50.000h, L80/B10 / 3-step MacAdam Power supply included. IP54 | 230Vac | 50/60Hz

₩ (€

| 10 2700K   | Light Source | Luminaire |
|------------|--------------|-----------|
| Power      | 68W          | 80W       |
| Flux       | 11950lm      | 5750lm    |
| Efficiency | 176lm/W      | 72lm/W    |
| LOR        | -            | 48%       |
| UGR        | -            | <25       |
|            |              |           |

Beam angle Diffuse Application

Weight

mm

2831