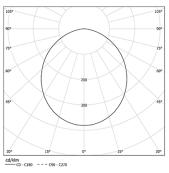

Fitting accessories not included.

LED CRI>80 / >50.000h, L80/B10 / 3-step MacAdam Power supply included. IP54 | 230Vac | 50/60Hz

| 2700K      | Light Source | Luminaire |
|------------|--------------|-----------|
| Power      | 40W          | 47,1W     |
| Flux       | 7000lm       | 3350lm    |
| Efficiency | 175lm/W      | 71lm/W    |
| LOR        | -            | 48%       |
| UGR        | -            | <25       |
|            |              |           |

Beam angle Diffuse Application Weight

mm

Finishes

O .01 White / RAL 9010

● .02 Black / RAL 9005 .10 Anodised aluminium

For the specific supply of "DALI 2" drivers, please contact: support@om-light.com

Data according to regulations