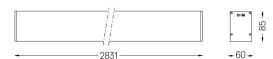

## **U60 IP54 Surface**

40W / 3350lm / 2700K / DALI / Diffuse / 2831mm

61718

Design: Eduardo Souto de Moura Surface luminaire with housing made of aluminium profile with 25micron maximum corrosion resistance anodization with matt finish or with textured

Beam angle Diffuse Application Weight

mm

Finishes

O .01 White / RAL 9010

● .02 Black / RAL 9005 .10 Anodised aluminium

For the specific supply of "DALI 2" drivers, please contact: support@om-light.com

Data according to regulations