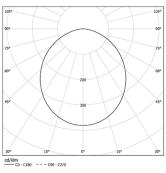

## **U60 IP54 Surface**

54W / 4600lm / 2700K / DALI / Diffuse / 2271mm

61717

Design: Eduardo Souto de Moura Surface luminaire with housing made of aluminium profile with 25micron maximum corrosion resistance anodization with matt finish or with textured

Beam angle Diffuse Application Weight

mm

Finishes O .01 White / RAL 9010 ● .02 Black / RAL 9005

.10 Anodised aluminium

For the specific supply of "DALI 2" drivers, please contact: support@om-light.com

Data according to regulations 2019/2020/EU supplemented by 2021/341 |2019/2015/EU supplemented by 2021/340/EU Energy Consumption Labelling Ordinance. This product contains light sources of efficiency class D Model Identifier 89603215