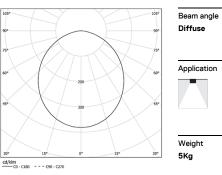

## U60 IP54 Surface

32W / 2680lm / 2700K / DALI / Diffuse / 2271mm

61716

Design: Eduardo Souto de Moura Surface luminaire with housing made of aluminium profile with 25micron maximum corrosion resistance anodization with matt finish or with textured electrostatic 100% polyester paint. Frosted polycarbonate diffuser with user friendly clipping system. Aluminium anodised end caps with matt finish or