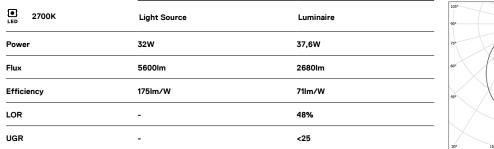

## U60 IP54 Surface

32W / 2680lm / 2700K / DALI / Diffuse / 2271mm

61716

Design: Eduardo Souto de Moura Surface luminaire with housing made of aluminium profile with 25micron maximum corrosion resistance anodization with matt finish or with textured electrostatic 100% polyester paint. Frosted polycarbonate diffuser with user friendly clipping system. Aluminium anodised end caps with matt finish or