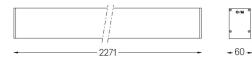

## U60 IP54 Surface

32W / 2680lm / 2700K / DALI / Diffuse / 2271mm

61716

Design: Eduardo Souto de Moura Surface luminaire with housing made of aluminium profile with 25micron maximum corrosion resistance anodization with matt finish or with textured electrostatic 100% polyester paint. Frosted polycarbonate diffuser with user friendly clipping system. Aluminium anodised end caps with matt finish or