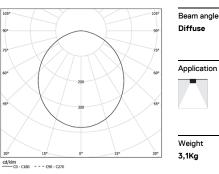

## U60 IP54 Surface

34W / 2875lm / 2700K / DALl / Diffuse / 1429mm

61715

Design: Eduardo Souto de Moura Surface luminaire with housing made of aluminium profile with 25micron maximum corrosion resistance anodization with matt finish or with textured electrostatic 100% polyester paint. Frosted polycarbonate diffuser with user friendly clipping system. Aluminium anodised end caps with matt finish or electrostatic 100% polyester paint with textured-