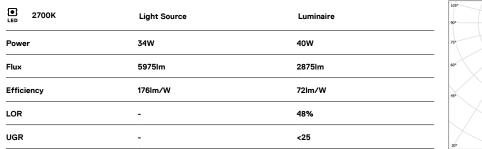

## U60 IP54 Surface

34W / 2875lm / 2700K / DALl / Diffuse / 1429mm

61715

Design: Eduardo Souto de Moura Surface luminaire with housing made of aluminium profile with 25micron maximum corrosion resistance anodization with matt finish or with textured electrostatic 100% polyester paint. Frosted polycarbonate diffuser with user friendly clipping system. Aluminium anodised end caps with matt finish or electrostatic 100% polyester paint with textured-