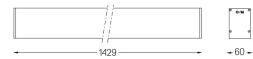

## U60 IP54 Surface

34W / 2875lm / 2700K / DALl / Diffuse / 1429mm

61715

Design: Eduardo Souto de Moura Surface luminaire with housing made of aluminium profile with 25micron maximum corrosion resistance anodization with matt finish or with textured electrostatic 100% polyester paint. Frosted polycarbonate diffuser with user friendly clipping system. Aluminium anodised end caps with matt finish or electrostatic 100% polyester paint with textured-