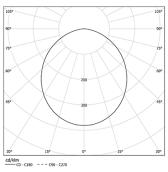

Beam angle Diffuse Application

Weight

mm

Finishes

O .01 White / RAL 9010 ● .02 Black / RAL 9005

.10 Anodised aluminium

For the specific supply of "DALI 2" drivers, please contact: support@om-light.com

Data according to regulations