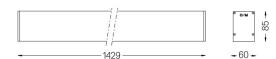

Beam angle Diffuse Application

Weight

mm

Finishes

O .01 White / RAL 9010 ● .02 Black / RAL 9005

.10 Anodised aluminium

For the specific supply of "DALI 2" drivers, please contact: support@om-light.com

Data according to regulations