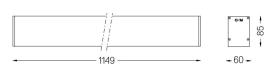

with matt finish or with textured

electrostatic 100% polyester paint.

Frosted polycarbonate diffuser with user friendly clipping system.

Aluminium anodised end caps with matt finish or electrostatic 100% polyester paint with texturedfinish.

Fitting accessories not included.

LED CRI>80 / >50.000h, L80/B10 / 3-step MacAdam Power supply included. IP54 | 230Vac | 50/60Hz



₩ (€

| <b>●</b> 2700K | Light Source | Luminaire |
|----------------|--------------|-----------|
| Power          | 27W          | 32,9W     |
| Flux           | 4780lm       | 2300lm    |
| Efficiency     | 177lm/W      | 70lm/W    |
| LOR            | -            | 48%       |
| UGR            | -            | <25       |
|                |              |           |



Beam angle Diffuse Application

Weight

mm



## Finishes

O .01 White / RAL 9010

● .02 Black / RAL 9005

.10 Anodised aluminium

For the specific supply of "DALI 2" drivers, please contact: support@om-light.com

Data according to regulations

2019/2020/EU supplemented by 2021/341 |2019/2015/EU supplemented by 2021/340/EU Energy Consumption Labelling Ordinance. This product contains light sources of efficiency class D Model Identifier 89603215