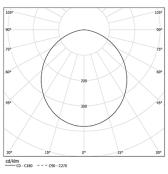

icron maximum corrosion resistance anodization with matt finish or with textured

electrostatic 100% polyester paint.

Frosted polycarbonate diffuser with user friendly clipping system.

Aluminium anodised end caps with matt finish or electrostatic 100% polyester paint with texturedfinish.

Fitting accessories not included.

LED CRI>80 / >50.000h, L80/B10 / 3-step MacAdam Power supply included. IP54 | 230Vac | 50/60Hz



₩ (€

| <b>●</b> 2700K | Light Source | Luminaire |
|----------------|--------------|-----------|
| Power          | 27W          | 32,9W     |
| Flux           | 4780lm       | 2300lm    |
| Efficiency     | 177lm/W      | 70lm/W    |
| LOR            | -            | 48%       |
| UGR            | -            | <25       |
|                |              |           |



Beam angle Diffuse Application

Weight

mm



## Finishes

O .01 White / RAL 9010

● .02 Black / RAL 9005

.10 Anodised aluminium

For the specific supply of "DALI 2" drivers, please contact: support@om-light.com

Data according to regulations

2019/2020/EU supplemented by 2021/341 |2019/2015/EU supplemented by 2021/340/EU Energy Consumption Labelling Ordinance. This product contains light sources of efficiency class D Model Identifier 89603215