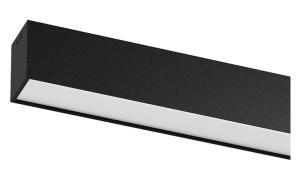

## **U60 IP54 Surface**

27W / 2300lm / 2700K / DALI / Diffuse / 1149mm

61713

Design: Eduardo Souto de Moura Surface luminaire with housing made of aluminium profile with 25micron maximum corrosion resistance anodization with matt finish or with textured

electrostatic 100% polyester paint.

Frosted polycarbonate diffuser with user friendly clipping system.

Aluminium anodised end caps with matt finish or electrostatic 100% polyester paint with texturedfinish.

Fitting accessories not included.

LED CRI>80 / >50.000h, L80/B10 / 3-step MacAdam Power supply included. IP54 | 230Vac | 50/60Hz

₩ (€

| <b>●</b> 2700K | Light Source | Luminaire |
|----------------|--------------|-----------|
| Power          | 27W          | 32,9W     |
| Flux           | 4780lm       | 2300lm    |
| Efficiency     | 177lm/W      | 70lm/W    |
| LOR            | -            | 48%       |
| UGR            | -            | <25       |
|                |              |           |