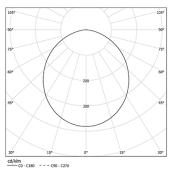

Fitting accessories not included.

LED CRI>80 / >50.000h, L80/B10 / 3-step MacAdam Power supply included. IP54 | 230Vac | 50/60Hz

| <b>●</b> 2700K | Light Source | Luminaire |
|----------------|--------------|-----------|
| Power          | 16W          | 19,5W     |
| Flux           | 2800lm       | 1340lm    |
| Efficiency     | 175lm/W      | 69lm/W    |
| LOR            | -            | 48%       |
| UGR            | -            | <25       |
|                |              |           |

Beam angle Diffuse Application Weight

mm

1149