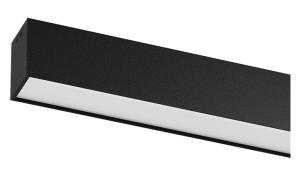

## **U60 IP54 Surface**

16W / 1340lm / 2700K / DALI / Diffuse / 1149mm

61712

Design: Eduardo Souto de Moura Surface luminaire with housing made of aluminium profile with 25micron maximum corrosion resistance anodization with matt finish or with textured

electrostatic 100% polyester paint.

Frosted polycarbonate diffuser with user friendly clipping system.

Aluminium anodised end caps with matt finish or electrostatic 100% polyester paint with texturedfinish.

Fitting accessories not included.

LED CRI>80 / >50.000h, L80/B10 / 3-step MacAdam Power supply included. IP54 | 230Vac | 50/60Hz

| <b>●</b> 2700K | Light Source | Luminaire |
|----------------|--------------|-----------|
| Power          | 16W          | 19,5W     |
| Flux           | 2800lm       | 1340lm    |
| Efficiency     | 175lm/W      | 69lm/W    |
| LOR            | -            | 48%       |
| UGR            | -            | <25       |
|                |              |           |

Beam angle Diffuse Application Weight

mm

1149

## Finishes

O .01 White / RAL 9010

● .02 Black / RAL 9005

.10 Anodised aluminium

For the specific supply of "DALI 2" drivers, please contact: support@om-light.com

Data according to regulations

2019/2020/EU supplemented by 2021/341 |2019/2015/EU supplemented by 2021/340/EU Energy Consumption Labelling Ordinance. This product contains light sources of efficiency class D Model Identifier 89603215