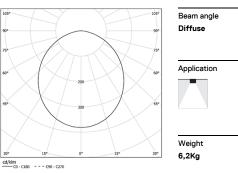

## U60 IP54 Surface

40W / 3350lm / 2700K / On/Off / Diffuse / 2831mm

61710

Design: Eduardo Souto de Moura Surface luminaire with housing made of aluminium profile with 25micron maximum corrosion resistance anodization with matt finish or with textured electrostatic 100% polyester paint. Frosted polycarbonate diffuser with user friendly clipping system. Aluminium anodised end caps with matt finish or electrostatic 100% polyester paint with textured-