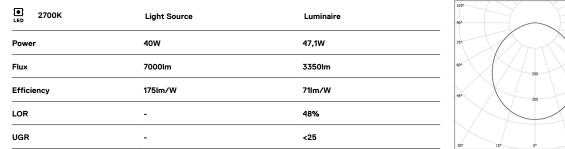

## U60 IP54 Surface

40W / 3350lm / 2700K / On/Off / Diffuse / 2831mm

61710

Design: Eduardo Souto de Moura Surface luminaire with housing made of aluminium profile with 25micron maximum corrosion resistance anodization with matt finish or with textured electrostatic 100% polyester paint. Frosted polycarbonate diffuser with user friendly clipping system. Aluminium anodised end caps with matt finish or electrostatic 100% polyester paint with textured-

Data according to regulations

2019/2020/EU supplemented by 2021/341 |2019/2015/EU supplemented by 2021/340/EU Energy Consumption Labelling Ordinance. This product contains light sources of efficiency class C and D