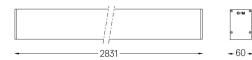

## U60 IP54 Surface

40W / 3350lm / 2700K / On/Off / Diffuse / 2831mm

61710

Design: Eduardo Souto de Moura Surface luminaire with housing made of aluminium profile with 25micron maximum corrosion resistance anodization with matt finish or with textured electrostatic 100% polyester paint. Frosted polycarbonate diffuser with user friendly clipping system. Aluminium anodised end caps with matt finish or electrostatic 100% polyester paint with textured-