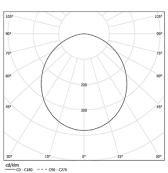

## **U60 IP54 Surface**

54W / 4600lm / 2700K / On/Off / Diffuse / 2271mm

61709

Design: Eduardo Souto de Moura Surface luminaire with housing made of aluminium profile with 25micron maximum corrosion resistance anodization with matt finish or with textured electrostatic 100% polyester paint.

Beam angle Diffuse Application

Weight

mm