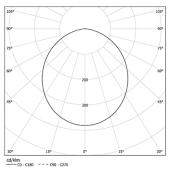

LED CRI>80 / >50.000h, L80/B10 / 3-step MacAdam Power supply included. IP54 | 230Vac | 50/60Hz

₩ (€

| <b>●</b> 2700K | Light Source | Luminaire |
|----------------|--------------|-----------|
| Power          | 32W          | 37,6W     |
| Flux           | 5600lm       | 2680lm    |
| Efficiency     | 175lm/W      | 71lm/W    |
| LOR            | -            | 48%       |
| UGR            | -            | <25       |
|                |              |           |

Beam angle Diffuse Application Weight

mm