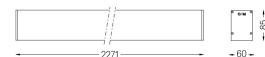

## **U60 IP54 Surface**

32W / 2680lm / 2700K / On/Off / Diffuse / 2271mm

61708

Design: Eduardo Souto de Moura Surface luminaire with housing made of aluminium profile with 25micron maximum corrosion resistance anodization with matt finish or with textured electrostatic 100% polyester paint.

Beam angle Diffuse Application Weight

mm