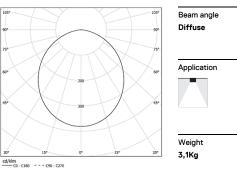

## U60 IP54 Surface

34W / 2875lm / 2700K / On/Off / Diffuse / 1429mm

61707

Design: Eduardo Souto de Moura Surface luminaire with housing made of aluminium profile with 25micron maximum corrosion resistance anodization with matt finish or with textured electrostatic 100% polyester paint. Frosted polycarbonate diffuser with user friendly clipping system. Aluminium anodised end caps with matt finish or