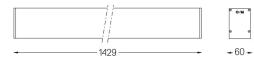

## U60 IP54 Surface

34W / 2875lm / 2700K / On/Off / Diffuse / 1429mm

61707

Design: Eduardo Souto de Moura Surface luminaire with housing made of aluminium profile with 25micron maximum corrosion resistance anodization with matt finish or with textured electrostatic 100% polyester paint. Frosted polycarbonate diffuser with user friendly clipping system. Aluminium anodised end caps with matt finish or