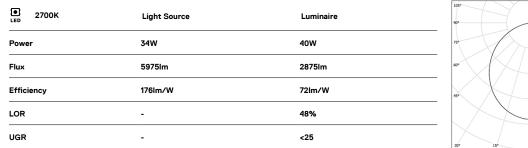

## U60 IP54 Surface

34W / 2875lm / 2700K / On/Off / Diffuse / 1429mm

61707

Design: Eduardo Souto de Moura Surface luminaire with housing made of aluminium profile with 25micron maximum corrosion resistance anodization with matt finish or with textured electrostatic 100% polyester paint. Frosted polycarbonate diffuser with user friendly clipping system. Aluminium anodised end caps with matt finish or

electrostatic 100% polyester paint with texturedfinish.

Fitting accessories not included.

LED CRI>80 / >50.000h, L80/B10 / 3-step MacAdam Power supply included. IP54 | 230Vac | 50/60Hz

(⊥) (€

85

O .01 White / RAL 9010