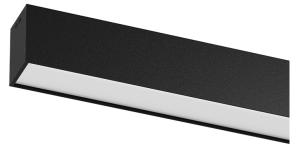

## U60 IP54 Surface

34W / 2875lm / 2700K / On/Off / Diffuse / 1429mm

61707

Design: Eduardo Souto de Moura Surface luminaire with housing made of aluminium profile with 25micron maximum corrosion resistance anodization with matt finish or with textured electrostatic 100% polyester paint. Frosted polycarbonate diffuser with user friendly clipping system. Aluminium anodised end caps with matt finish or