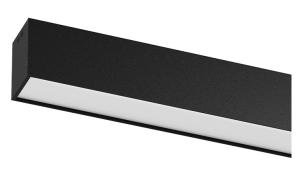

## **U60 IP54 Surface**

20W / 1675lm / 2700K / On/Off / Diffuse / 1429mm

61706

Design: Eduardo Souto de Moura Surface luminaire with housing made of aluminium profile with 25micron maximum corrosion resistance anodization with matt finish or with textured electrostatic 100% polyester paint.

Frosted polycarbonate diffuser with user friendly clipping system.

Aluminium anodised end caps with matt finish or electrostatic 100% polyester paint with texturedfinish.

Fitting accessories not included.