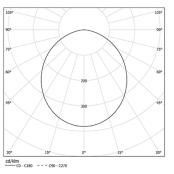

LED CRI>80 / >50.000h, L80/B10 / 3-step MacAdam Power supply included. IP54 | 230Vac | 50/60Hz

₩ (€

| <b>●</b> 2700K | Light Source | Luminaire |
|----------------|--------------|-----------|
| Power          | 20W          | 24,4W     |
| Flux           | 3500lm       | 1675lm    |
| Efficiency     | 175lm/W      | 69lm/W    |
| LOR            | -            | 48%       |
| UGR            | -            | <25       |
|                |              |           |

Beam angle Diffuse Application Weight

mm