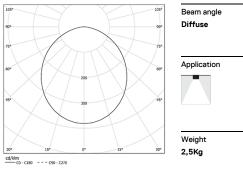

## U60 IP54 Surface

27W / 2300lm / 2700K / On/Off / Diffuse / 1149mm

61705

Design: Eduardo Souto de Moura Surface luminaire with housing made of aluminium profile with 25micron maximum corrosion resistance anodization with matt finish or with textured electrostatic 100% polyester paint. Frosted polycarbonate diffuser with user friendly clipping system. Aluminium anodised end caps with matt finish or