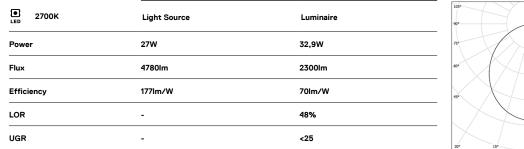

## U60 IP54 Surface

27W / 2300lm / 2700K / On/Off / Diffuse / 1149mm

61705

Design: Eduardo Souto de Moura Surface luminaire with housing made of aluminium profile with 25micron maximum corrosion resistance anodization with matt finish or with textured electrostatic 100% polyester paint. Frosted polycarbonate diffuser with user friendly clipping system. Aluminium anodised end caps with matt finish or

electrostatic 100% polyester paint with texturedfinish.

Fitting accessories not included.

LED CRI>80 / >50.000h, L80/B10 / 3-step MacAdam Power supply included. IP54 | 230Vac | 50/60Hz

(⊥) (€