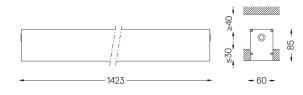

ised aluminium

## Mandatory

59024 Recessed trimless fitting accessory

O/M recommends that any false ceilings intended for recessed products should be installed only after the products to be used have been chosen. The same applies when preparing openings for this type of product. O/M recommends reinforcing false ceilings close to any such openings, in accordance with the characteristics of the product to be recessed. The cutout dimensions are for plasterboard ceilings. For other type of material please contact: support@om-light.com

Data according to regulations

2019/2020/EU supplemented by 2021/341 |2019/2015/EU supplemented by 2021/340/EU Energy Consumption Labelling Ordinance. This product contains light sources of efficiency class C Model Identifier 89603211, 89603216

mm

62x1425