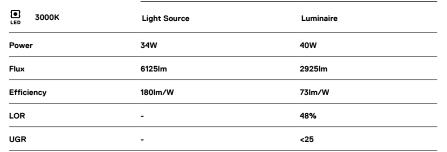

## U60 IP54 Recessed trimless

34W / 2925lm / 3000K / DALI / Diffuse / 1423mm

61683

Design: Eduardo Souto de Moura

Recessed trimless luminaire with housing made of anodised aluminium profile with matt or textured-paint finish.