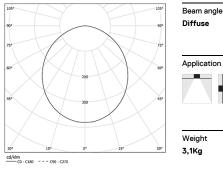

## U60 IP54 Recessed trimless

34W / 2925lm / 3000K / DALI / Diffuse / 1423mm

61683

Design: Eduardo Souto de Moura

Recessed trimless luminaire with housing made of anodised aluminium profile with matt or textured-paint finish.

Frosted polycarbonate diffuser with user friendly clipping system and double fitting system: flushed or recessed.

Aluminium End caps.

Fitting accessories ordered separately.

LED CRI>80 / >50.000h, L80/B10 / 3-step MacAdam Power supply included. IP54 | 230Vac | 50/60Hz