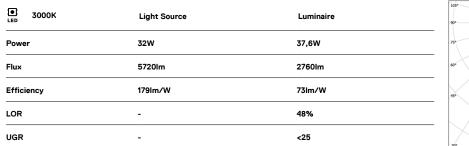

## **U60 IP54 Recessed trimless**

32W / 2760lm / 3000K / On/Off / Diffuse / 2265mm

61676

Design: Eduardo Souto de Moura

Recessed trimless luminaire with housing made of anodised aluminium profile with matt or texturedpaint finish.

Data according to regulations

2019/2020/EU supplemented by 2021/341 |2019/2015/EU supplemented by 2021/340/EU Energy Consumption Labelling Ordinance. This product contains light sources of efficiency class C Model Identifier 89603216