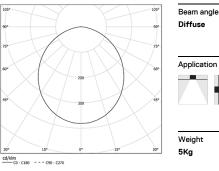

## **U60 IP54 Recessed trimless**

32W / 2760lm / 3000K / On/Off / Diffuse / 2265mm

61676

Design: Eduardo Souto de Moura

Recessed trimless luminaire with housing made of anodised aluminium profile with matt or texturedpaint finish.

**m**m

This page was generated on 2025-09-09. Click here for the latest version.

Diffuse

Application