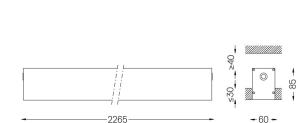

## **U60 IP54 Recessed trimless**

32W / 2760lm / 3000K / On/Off / Diffuse / 2265mm

61676

Design: Eduardo Souto de Moura

Recessed trimless luminaire with housing made of anodised aluminium profile with matt or texturedpaint finish.

62x2267

Finishes

O .01 White / RAL 9010

• .02 Black / RAL 9005

.10 Anodised aluminium

## Mandatory

59024 Recessed trimless fitting accessory

O/M recommends that any false ceilings intended for recessed products should be installed only after the products to be used have been chosen. The same applies when preparing openings for this type of product. O/M recommends reinforcing false ceilings close to any such openings, in accordance with the characteristics of the product to be recessed. The cutout dimensions are for plasterboard ceilings. For other type of material please contact: support@om-light.com