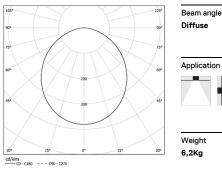

Diffuse Application

Weight 6,2Kg

Finishes

O .01 White / RAL 9010

- .02 Black / RAL 9005
- .10 Anodised aluminium