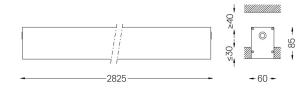

## **U60 IP54 Recessed trimless**

68W / 5750lm / 2700K / DALI / Diffuse / 2825mm

61671

Design: Eduardo Souto de Moura

Recessed trimless luminaire with housing made of anodised aluminium profile with matt or texturedpaint finish.

Model Identifier 89603210, 89603215

**m**m A 62x2827

This page was generated on 2025-09-09. Click here for the latest version.