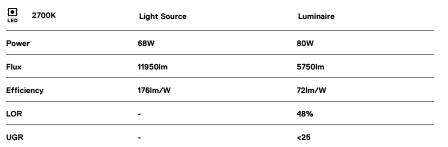

## **U60 IP54 Recessed trimless**

68W / 5750lm / 2700K / DALI / Diffuse / 2825mm

61671

Design: Eduardo Souto de Moura

Recessed trimless luminaire with housing made of anodised aluminium profile with matt or texturedpaint finish.

Frosted polycarbonate diffuser with user friendly clipping system and double fitting system: flushed or recessed.

Aluminium End caps.

Fitting accessories ordered separately.

LED CRI>80 / >50.000h, L80/B10 / 3-step MacAdam Power supply included. IP54 | 230Vac | 50/60Hz

Data according to regulations

2019/2020/EU supplemented by 2021/341 |2019/2015/EU supplemented by 2021/340/EU Energy Consumption Labelling Ordinance. This product contains light sources of efficiency class C and D