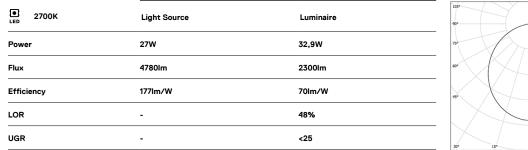

## U60 IP54 Recessed trimless

27W / 2300lm / 2700K / On/Off / Diffuse / 1143mm

61657

Design: Eduardo Souto de Moura

Recessed trimless luminaire with housing made of anodised aluminium profile with matt or textured-paint finish.

Frosted polycarbonate diffuser with user friendly clipping system and double fitting system: flushed or recessed.

Aluminium End caps.

Fitting accessories ordered separately.

LED CRI>80 / >50.000h, L80/B10 / 3-step MacAdam Power supply included. IP54 | 230Vac | 50/60Hz

Data according to regulations

2019/2020/EU supplemented by 2021/341 |2019/2015/EU supplemented by 2021/340/EU Energy Consumption Labelling Ordinance. This product contains light sources of efficiency class D Model Identifier 89603215