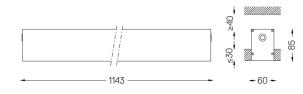

## Mandatory

59024 Recessed trimless fitting accessory

O/M recommends that any false ceilings intended for recessed products should be installed only after the products to be used have been chosen. The same applies when preparing openings for this type of product. O/M recommends reinforcing false ceilings close to any such openings, in accordance with the characteristics of the product to be recessed. The cutout dimensions are for plasterboard ceilings. For other type of material please contact: support@om-light.com

62x1145