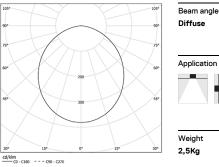

## U60 IP54 Recessed trimless

27W / 2300lm / 2700K / On/Off / Diffuse / 1143mm

61657

Design: Eduardo Souto de Moura

Recessed trimless luminaire with housing made of anodised aluminium profile with matt or textured-paint finish.