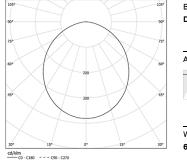

## **U60 IP54 Recessed**

40W / 3630lm / 4000K / DALI / Diffuse / 2835mm

Design: Eduardo Souto de Moura

61654

Recessed luminaire with housing made of aluminium profile with 25micron maximum corrosion resistance anodization with matt finish or with textured electrostatic 100% polyester paint. Frosted polycarbonate diffuser with user friendly clipping system.