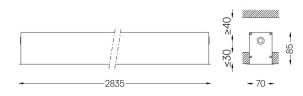

## **U60 IP54 Recessed**

40W / 3630lm / 4000K / DALI / Diffuse / 2835mm

Design: Eduardo Souto de Moura

61654

Recessed luminaire with housing made of aluminium profile with 25micron maximum corrosion resistance anodization with matt finish or with textured electrostatic 100% polyester paint. Frosted polycarbonate diffuser with user friendly clipping system.

) 🕀

**m**m

62x2825

Finishes

O .01 White / RAL 9010

- .02 Black / RAL 9005
- .10 Anodised aluminium

## Mandatory

52106 Recessed fitting acessory

For the specific supply of "DALI 2" drivers, please contact: support@om-light.com

O/M recommends that any false ceilings intended for recessed products should be installed only after the products to be used have been chosen. The same applies when preparing openings for this type of product. O/M recommends reinforcing false ceilings close to any such openings, in accordance with the characteristics of the product to be recessed. The cutout dimensions are for plasterboard ceilings. For other type of material please contact: support@om-light.com