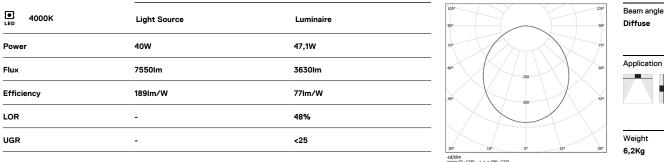

## **U60 IP54 Recessed**

40W / 3630lm / 4000K / DALI / Diffuse / 2835mm

Design: Eduardo Souto de Moura

61654

Recessed luminaire with housing made of aluminium profile with 25micron maximum corrosion resistance anodization with matt finish or with textured electrostatic 100% polyester paint. Frosted polycarbonate diffuser with user friendly clipping system.

> Aluminium anodised end caps with matt finish or electrostatic 100% polyester paint with texturedfinish.

Fitting accessories ordered separately.

LED CRI>80 / >50.000h, L80/B10 / 3-step MacAdam Power supply included. IP54 | 230Vac | 50/60Hz

Data according to regulations

2019/2020/EU supplemented by 2021/341 |2019/2015/EU supplemented by 2021/340/EU Energy Consumption Labelling Ordinance. This product contains light sources of efficiency class C Model Identifier 89603212, 89603217