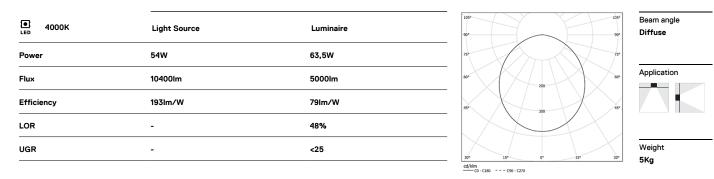

# **U60 IP54 Recessed**

54W / 5000lm / 4000K / DALI / Diffuse / 2275mm

61653

Design: Eduardo Souto de Moura Recessed luminaire with housing made of aluminium profile with 25micron maximum corrosion resistance anodization with matt finish or with textured electrostatic 100% polyester paint. Frosted polycarbonate diffuser with user friendly

clipping system.

Aluminium anodised end caps with matt finish or electrostatic 100% polyester paint with texturedfinish.

Fitting accessories ordered separately.

LED CRI>80 / >50.000h, L80/B10 / 3-step MacAdam Power supply included. IP54 | 230Vac | 50/60Hz

Data according to regulations

2019/2020/EU supplemented by 2021/341 |2019/2015/EU supplemented by 2021/340/EU Energy Consumption Labelling Ordinance. This product contains light sources of efficiency class C Model Identifier 89603217