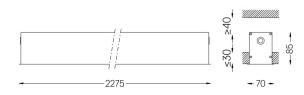

# **U60 IP54 Recessed**

54W / 5000lm / 4000K / DALI / Diffuse / 2275mm

61653

Design: Eduardo Souto de Moura Recessed luminaire with housing made of aluminium profile with 25micron maximum corrosion resistance anodization with matt finish or with textured electrostatic 100% polyester paint. Frosted polycarbonate diffuser with user friendly

) 🕀

**m**m

62x2265

#### Mandatory

52106 Recessed fitting acessory

For the specific supply of "DALI 2" drivers, please contact: support@om-light.com

O/M recommends that any false ceilings intended for recessed products should be installed only after the products to be used have been chosen. The same applies when preparing openings for this type of product. O/M recommends reinforcing false ceilings close to any such openings, in accordance with the characteristics of the product to be recessed. The cutout dimensions are for plasterboard ceilings. For other type of material please contact: support@om-light.com