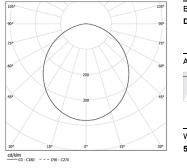

## **U60 IP54 Recessed**

54W / 4680lm / 3000K / DALI / Diffuse / 2275mm

61637

Design: Eduardo Souto de Moura Recessed luminaire with housing made of aluminium profile with 25micron maximum corrosion resistance anodization with matt finish or with textured electrostatic 100% polyester paint. Frosted polycarbonate diffuser with user friendly

Data according to regulations

2019/2020/EU supplemented by 2021/341 |2019/2015/EU supplemented by 2021/340/EU Energy Consumption Labelling Ordinance. This product contains light sources of efficiency class C Model Identifier 89603216