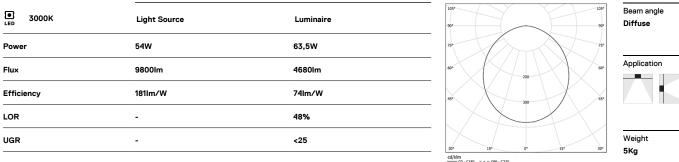

## **U60 IP54 Recessed**

54W / 4680lm / 3000K / DALI / Diffuse / 2275mm

61637

Design: Eduardo Souto de Moura Recessed luminaire with housing made of aluminium profile with 25micron maximum corrosion resistance anodization with matt finish or with textured electrostatic 100% polyester paint. Frosted polycarbonate diffuser with user friendly

Data according to regulations

2019/2020/EU supplemented by 2021/341 |2019/2015/EU supplemented by 2021/340/EU Energy Consumption Labelling Ordinance. This product contains light sources of efficiency class C Model Identifier 89603216