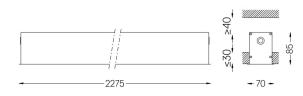

## **U60 IP54 Recessed**

54W / 4680lm / 3000K / DALI / Diffuse / 2275mm

61637

Design: Eduardo Souto de Moura Recessed luminaire with housing made of aluminium profile with 25micron maximum corrosion resistance anodization with matt finish or with textured electrostatic 100% polyester paint. Frosted polycarbonate diffuser with user friendly

) 🕀

**m**m

62x2265

Finishes

O .01 White / RAL 9010

- .02 Black / RAL 9005
- .10 Anodised aluminium