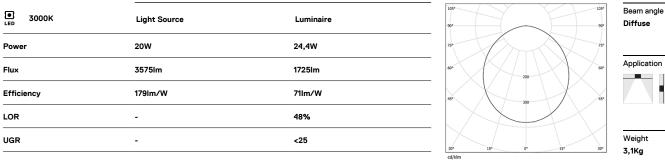

## **U60 IP54 Recessed**

20W / 1725lm / 3000K / DALI / Diffuse / 1433mm

61634

Design: Eduardo Souto de Moura Recessed luminaire with housing made of aluminium profile with 25micron maximum corrosion resistance anodization with matt finish or with textured electrostatic 100% polyester paint. Frosted polycarbonate diffuser with user friendly

clipping system.

Aluminium anodised end caps with matt finish or electrostatic 100% polyester paint with texturedfinish.

Fitting accessories ordered separately.

LED CRI>80 / >50.000h, L80/B10 / 3-step MacAdam Power supply included. IP54 | 230Vac | 50/60Hz

Data according to regulations

2019/2020/EU supplemented by 2021/341 |2019/2015/EU supplemented by 2021/340/EU Energy Consumption Labelling Ordinance. This product contains light sources of efficiency class C Model Identifier 89603211, 89603216