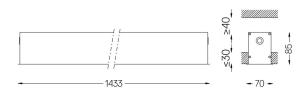

) 🕀

**m**m

62x1423

## Mandatory

52106 Recessed fitting acessory

For the specific supply of "DALI 2" drivers, please contact: support@om-light.com

O/M recommends that any false ceilings intended for recessed products should be installed only after the products to be used have been chosen. The same applies when preparing openings for this type of product. O/M recommends reinforcing false ceilings close to any such openings, in accordance with the characteristics of the product to be recessed. The cutout dimensions are for plasterboard ceilings. For other type of material please contact: support@om-light.com