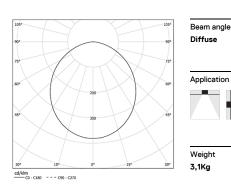

LED CRI>80 / >50.000h, L80/B10 / 3-step MacAdam Power supply included. IP54 | 230Vac | 50/60Hz

| <b>●</b> 3000K | Light Source | Luminaire |
|----------------|--------------|-----------|
| Power          | 20W          | 24,4W     |
| Flux           | 3575lm       | 1725lm    |
| Efficiency     | 179lm/W      | 71lm/W    |
| LOR            | -            | 48%       |
| UGR            | -            | <25       |