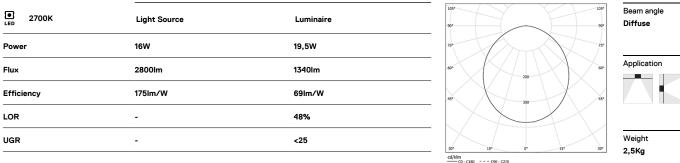

## **U60 IP54 Recessed**

16W / 1340lm / 2700K / On/Off / Diffuse / 1153mm

61608

Design: Eduardo Souto de Moura Recessed luminaire with housing made of aluminium profile with 25micron maximum corrosion resistance anodization with matt finish or with textured electrostatic 100% polyester paint. Frosted polycarbonate diffuser with user friendly

clipping system.

Aluminium anodised end caps with matt finish or electrostatic 100% polyester paint with texturedfinish.

Fitting accessories ordered separately.

LED CRI>80 / >50.000h, L80/B10 / 3-step MacAdam Power supply included. IP54 | 230Vac | 50/60Hz

Data according to regulations

2019/2020/EU supplemented by 2021/341 |2019/2015/EU supplemented by 2021/340/EU Energy Consumption Labelling Ordinance. This product contains light sources of efficiency class D Model Identifier 89603215