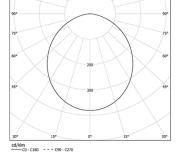

## **U60 IP54 Recessed**

16W / 1340lm / 2700K / On/Off / Diffuse / 1153mm

61608

Design: Eduardo Souto de Moura Recessed luminaire with housing made of aluminium profile with 25micron maximum corrosion resistance anodization with matt finish or with textured electrostatic 100% polyester paint. Frosted polycarbonate diffuser with user friendly