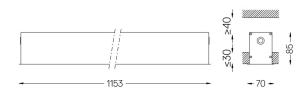

) 🕀

**m**m

62x1143

## Mandatory

52106 Recessed fitting acessory

O/M recommends that any false ceilings intended for recessed products should be installed only after the products to be used have been chosen. The same applies when preparing openings for this type of product. O/M recommends reinforcing false ceilings close to any such openings, in accordance with the characteristics of the product to be recessed. The cutout dimensions are for plasterboard ceilings. For other type of material please contact: support@om-light.com