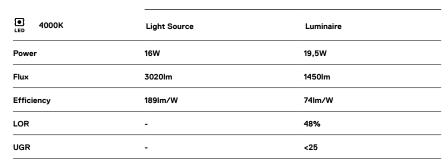

## U60 Surface/Pendant

16W / 1450lm / 4000K / DALI / Diffuse / 1149mm

61600

#### Data according to regulations

2019/2020/EU supplemented by 2021/341 |2019/2015/EU supplemented by 2021/340/EU Energy Consumption Labelling Ordinance. This product contains light sources of efficiency class C Model Identifier 89603217