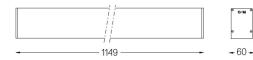

fitting system: flushed or recessed.

Aluminium anodised end caps with matt finish or electrostatic 100% polyester paint with textured-finish.

Fitting accessories ordered separately.

LED CRI>80 / >50.000h, L80/B10 / 3-step MacAdam Power supply included. IP40 | 230Vac | 50/60Hz

۰ (۱



#### Finishes

- O .01 White / RAL 9010
- .02 Black / RAL 9005
- .10 Anodised aluminium

#### Mandatory

54036 Pendant direct fitting acessory 56051 Clear Base DALI ø60x35mm

For the specific supply of "DALI 2" drivers, please contact: support@om-light.com

#### Data according to regulations

2019/2020/EU supplemented by 2021/341 |2019/2015/EU supplemented by 2021/340/EU Energy Consumption Labelling Ordinance. This product contains light sources of efficiency class C Model Identifier 89603217

#### 1 mm





www.om-light.com / mail@om-light.com Rua Maurício Lourenço Oliveira 186, 4405-034 Vila Nova de Gaia, Porto. Portugal. / Apartado 1538 4401-901 Vila Nova de Gaia, Porto Portugal / tel. +351 223 710 419

85