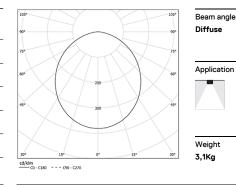

## U60 Surface/Pendant

20W / 1815lm / 4000K / On/Off / Diffuse / 1429mm

61594

### Design: Eduardo Souto de Moura

Surface or pendant luminaire with housing made of aluminium profile with 25micron maximum corrosion resistance anodization with matt finish or with textured electrostatic 100% polyester paint. Frosted polycarbonate diffuser with user friendly clipping system and double fitting system: flushed or recessed.