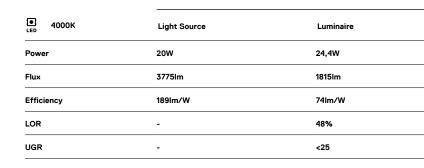

# **O/M**

## U60 Surface/Pendant

20W / 1815lm / 4000K / On/Off / Diffuse / 1429mm

61594



### Design: Eduardo Souto de Moura

Surface or pendant luminaire with housing made of aluminium profile with 25micron maximum corrosion resistance anodization with matt finish or with textured electrostatic 100% polyester paint. Frosted polycarbonate diffuser with user friendly clipping system and double fitting system: flushed or recessed.

Aluminium anodised end caps with matt finish or electrostatic 100% polyester paint with textured-finish.

Fitting accessories ordered separately.

LED CRI>80 / >50.000h, L80/B10 / 3-step MacAdam Power supply included. IP40 | 230Vac | 50/60Hz







Finishes

- O .01 White / RAL 9010
- .02 Black / RAL 9005
- .10 Anodised aluminium

#### Mandatory

54036 Pendant direct fitting acessory 54034 Clear Base ø60x35mm

Data according to regulations

2019/2020/EU supplemented by 2021/341 |2019/2015/EU supplemented by 2021/340/EU Energy Consumption Labelling Ordinance. This product contains light sources of efficiency class C Model Identifier 89603212, 89603217

#### 1 mm