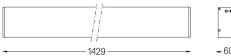

## U60 Surface/Pendant

20W / 1815lm / 4000K / On/Off / Diffuse / 1429mm

61594

### Design: Eduardo Souto de Moura

Surface or pendant luminaire with housing made of aluminium profile with 25micron maximum corrosion resistance anodization with matt finish or with textured electrostatic 100% polyester paint. Frosted polycarbonate diffuser with user friendly clipping system and double fitting system: flushed or recessed.

Aluminium anodised end caps with matt finish or electrostatic 100% polyester paint with textured-finish.

Fitting accessories ordered separately.

LED CRI>80 / >50.000h, L80/B10 / 3-step MacAdam Power supply included. IP40 | 230Vac | 50/60Hz