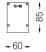

## U60 Surface/Pendant

20W / 1815lm / 4000K / On/Off / Diffuse / 1429mm

61594

### Design: Eduardo Souto de Moura

Surface or pendant luminaire with housing made of aluminium profile with 25micron maximum corrosion resistance anodization with matt finish or with textured electrostatic 100% polyester paint. Frosted polycarbonate diffuser with user friendly clipping system and double fitting system: flushed or recessed.

Aluminium anodised end caps with matt finish or electrostatic 100% polyester paint with textured-finish.

Fitting accessories ordered separately.

LED CRI>80 / >50.000h, L80/B10 / 3-step MacAdam Power supply included. IP40 | 230Vac | 50/60Hz