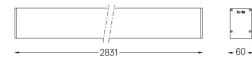

# U60 Surface/Pendant

40W / 3350lm / 2700K / DALI / Diffuse / 2831mm

61574

Model Identifier 89603210, 89603215

<u>mm</u>

This page was generated on 2025-09-09. Click here for the latest version.

85