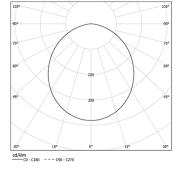

# **O/M**

# U60 Surface/Pendant

40W / 3350lm / 2700K / DALI / Diffuse / 2831mm

61574



## Design: Eduardo Souto de Moura

Surface or pendant luminaire with housing made of aluminium profile with 25micron maximum corrosion resistance anodization with matt finish or with textured electrostatic 100% polyester paint. Frosted polycarbonate diffuser with user friendly clipping system and double fitting system: flushed or recessed.

Aluminium anodised end caps with matt finish or electrostatic 100% polyester paint with textured-finish.

Fitting accessories ordered separately.

LED CRI>80 / >50.000h, L80/B10 / 3-step MacAdam Power supply included. IP40 | 230Vac | 50/60Hz

٠ ((





Beam angle Diffuse

Application

### Finishes

- O .01 White / RAL 9010
- .02 Black / RAL 9005
- .10 Anodised aluminium

### Mandatory

54036 Pendant direct fitting acessory 56051 Clear Base DALI ø60x35mm

For the specific supply of "DALI 2" drivers, please contact: support@om-light.com

Data according to regulations

2019/2020/EU supplemented by 2021/341 |2019/2015/EU supplemented by 2021/340/EU Energy Consumption Labelling Ordinance. This product contains light sources of efficiency class C and D

Model Identifier 89603210, 89603215

<u>mm</u>



This page was generated on 2025-09-09. Click here for the latest version.

85