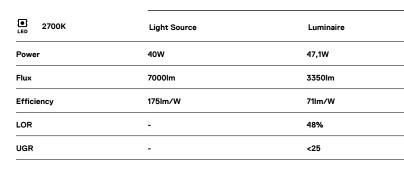

# **O/M**

# U60 Surface/Pendant

40W / 3350lm / 2700K / DALI / Diffuse / 2831mm

61574



## Design: Eduardo Souto de Moura

Surface or pendant luminaire with housing made of aluminium profile with 25micron maximum corrosion resistance anodization with matt finish or with textured electrostatic 100% polyester paint. Frosted polycarbonate diffuser with user friendly clipping system and double fitting system: flushed or recessed.

Aluminium anodised end caps with matt finish or electrostatic 100% polyester paint with textured-finish.

Fitting accessories ordered separately.

LED CRI>80 / >50.000h, L80/B10 / 3-step MacAdam Power supply included. IP40 | 230Vac | 50/60Hz

٠ ((





Beam angle Diffuse

Application

### Finishes

- O .01 White / RAL 9010
- .02 Black / RAL 9005
- .10 Anodised aluminium

### Mandatory

54036 Pendant direct fitting acessory 56051 Clear Base DALI ø60x35mm

For the specific supply of "DALI 2" drivers, please contact: support@om-light.com

Data according to regulations

2019/2020/EU supplemented by 2021/341 |2019/2015/EU supplemented by 2021/340/EU Energy Consumption Labelling Ordinance. This product contains light sources of efficiency class C and D

Model Identifier 89603210, 89603215

<u>mm</u>



This page was generated on 2025-09-09. Click here for the latest version.

85