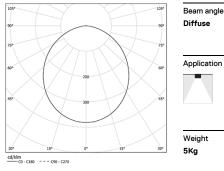

## U60 Surface/Pendant

32W / 2680lm / 2700K / DALI / Diffuse / 2271mm

61572

Design: Eduardo Souto de Moura

Surface or pendant luminaire with housing made of aluminium profile with 25micron maximum corrosion resistance anodization with matt finish or with textured electrostatic 100% polyester paint. Frosted polycarbonate diffuser with user friendly clipping system and double fitting system: flushed or recessed.