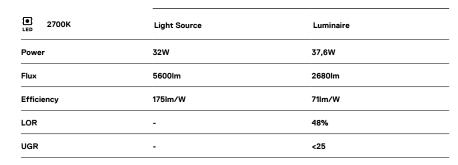

## U60 Surface/Pendant

32W / 2680lm / 2700K / DALI / Diffuse / 2271mm

61572

Design: Eduardo Souto de Moura

Surface or pendant luminaire with housing made of aluminium profile with 25micron maximum corrosion resistance anodization with matt finish or with textured electrostatic 100% polyester paint. Frosted polycarbonate diffuser with user friendly clipping system and double fitting system: flushed or recessed.

Aluminium anodised end caps with matt finish or electrostatic 100% polyester paint with textured-finish.

Fitting accessories ordered separately.

LED CRI>80 / >50.000h, L80/B10 / 3-step MacAdam Power supply included. IP40 | 230Vac | 50/60Hz