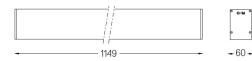

## U60 Surface/Pendant

27W / 2300lm / 2700K / DALI / Diffuse / 1149mm

61569

Design: Eduardo Souto de Moura

Surface or pendant luminaire with housing made of aluminium profile with 25micron maximum corrosion resistance anodization with matt finish or with textured electrostatic 100% polyester paint. Frosted polycarbonate diffuser with user friendly clipping system and double fitting system: flushed or recessed.