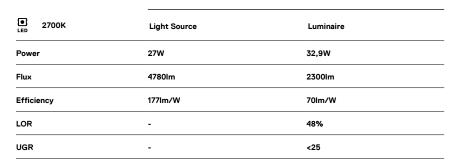

## U60 Surface/Pendant

27W / 2300lm / 2700K / DALI / Diffuse / 1149mm

61569

Design: Eduardo Souto de Moura

Surface or pendant luminaire with housing made of aluminium profile with 25micron maximum corrosion resistance anodization with matt finish or with textured electrostatic 100% polyester paint. Frosted polycarbonate diffuser with user friendly clipping system and double fitting system: flushed or recessed.

Aluminium anodised end caps with matt finish or electrostatic 100% polyester paint with textured-finish.

Fitting accessories ordered separately.

LED CRI>80 / >50.000h, L80/B10 / 3-step MacAdam Power supply included. IP40 | 230Vac | 50/60Hz