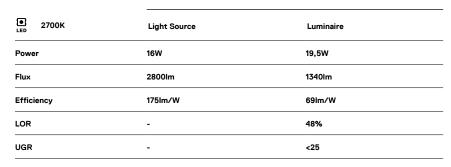

## **U60** Surface/Pendant

16W / 1340lm / 2700K / DALI / Diffuse / 1149mm

61568

Design: Eduardo Souto de Moura

Surface or pendant luminaire with housing made of aluminium profile with 25micron maximum corrosion resistance anodization with matt finish or with textured electrostatic 100% polyester paint. Frosted polycarbonate diffuser with user friendly clipping system and double fitting system: flushed or recessed.