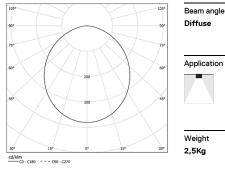

## **U60** Surface/Pendant

16W / 1340lm / 2700K / DALI / Diffuse / 1149mm

61568

Design: Eduardo Souto de Moura

Surface or pendant luminaire with housing made of aluminium profile with 25micron maximum corrosion resistance anodization with matt finish or with textured electrostatic 100% polyester paint. Frosted polycarbonate diffuser with user friendly clipping system and double fitting system: flushed or recessed.