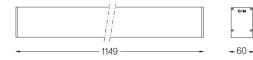

## **U60** Surface/Pendant

16W / 1340lm / 2700K / DALI / Diffuse / 1149mm

61568

Design: Eduardo Souto de Moura

Surface or pendant luminaire with housing made of aluminium profile with 25micron maximum corrosion resistance anodization with matt finish or with textured electrostatic 100% polyester paint. Frosted polycarbonate diffuser with user friendly clipping system and double fitting system: flushed or recessed.