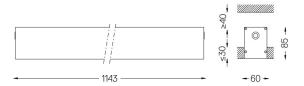

e anodization with matt finish or with textured electrostatic 100% polyester paint. Frosted polycarbonate diffuser with user friendly

clipping system and double fitting system: flushed or recessed.

Aluminium anodised end caps with matt finish or electrostatic 100% polyester paint with texturedfinish.

Fitting accessories ordered separately.

LED CRI>80 / >50.000h, L80/B10 / 3-step MacAdam Power supply included. IP42 | 230Vac | 50/60Hz





| 1000K      | Light Source | Luminaire |
|------------|--------------|-----------|
| Power      | 16W          | 19,5W     |
| Flux       | 3020lm       | 1450lm    |
| Efficiency | 189lm/W      | 74lm/W    |
| LOR        | -            | 48%       |
| UGR        | -            | <25       |
|            |              |           |



mm △√ 62x1145



## Finishes

O .01 White / RAL 9010

● .02 Black / RAL 9005

.10 Anodised aluminium

59024 Recessed trimless fitting accessory

For the specific supply of "DALI 2" drivers, please contact: support@om-light.com

O/M recommends that any false ceilings intended for recessed products should be installed only after the products to be used have been chosen. The same applies when preparing openings for this type of product. O/M recommends reinforcing false ceilings close to any such openings, in accordance with the characteristics of the product to be recessed. The cutout dimensions are for plasterboard ceilings. For other type of material please contact: support@om-light.com

Data according to regulations 2019/2020/EU supplemented by 2021/341 |2019/2015/EU supplemented by 2021/340/EU Energy Co