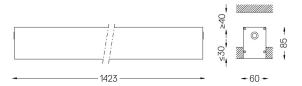

## **U60** Recessed trimless

34W / 2925lm / 3000K / DALI / Diffuse / 1423mm

61539

Design: Eduardo Souto de Moura

Recessed trimless luminaire with housing made of aluminium profile with 25micron maximum corrosion resistance anodization with matt finish or with textured electrostatic 100% polyester paint. Frosted polycarbonate diffuser with user friendly

## Finishes

O .01 White / RAL 9010

● .02 Black / RAL 9005

.10 Anodised aluminium

59024 Recessed trimless fitting accessory

For the specific supply of "DALI 2" drivers, please contact: support@om-light.com

O/M recommends that any false ceilings intended for recessed products should be installed only after the products to be used have been chosen. The same applies when preparing openings for this type of product. O/M recommends reinforcing false ceilings close to any such openings, in accordance with the characteristics of the product to be recessed. The cutout dimensions are for plasterboard ceilings. For other type of material please contact: support@om-light.com