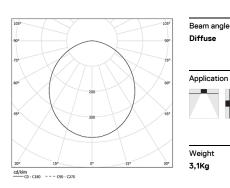

LED CRI>80 / >50.000h, L80/B10 / 3-step MacAdam Power supply included. IP42 | 230Vac | 50/60Hz

| 3000K      | Light Source | Luminaire |
|------------|--------------|-----------|
| Power      | 34W          | 40W       |
| Flux       | 6125lm       | 2925lm    |
| Efficiency | 180lm/W      | 73lm/W    |
| LOR        | -            | 48%       |
| UGR        | -            | <25       |
|            |              |           |