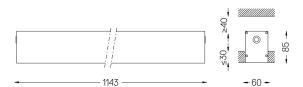

## **U60** Recessed trimless

27W / 2340lm / 3000K / DALI / Diffuse / 1143mm

61537

Design: Eduardo Souto de Moura

Recessed trimless luminaire with housing made of aluminium profile with 25micron maximum corrosion resistance anodization with matt finish or with textured electrostatic 100% polyester paint. Frosted polycarbonate diffuser with user friendly

Beam angle Diffuse Application Weight 2,5Kg

△√ 62x1145