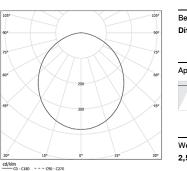

LED CRI>80 / >50.000h, L80/B10 / 3-step MacAdam Power supply included. IP42 | 230Vac | 50/60Hz

| 1000K      | Light Source | Luminaire |  |
|------------|--------------|-----------|--|
| Power      | 27W          | 32,9W     |  |
| Flux       | 4900lm       | 2340lm    |  |
| Efficiency | 181lm/W      | 71lm/W    |  |
| LOR        | -            | 48%       |  |
| UGR        | -            | <25       |  |
|            |              |           |  |

Beam angle Diffuse Application Weight 2,5Kg

△√ 62x1145