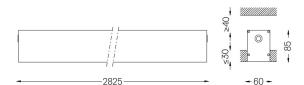

Beam angle Diffuse Application Weight

6,2Kg

| mm |  |  |  |
|----|--|--|--|
|    |  |  |  |

△ 62x2827