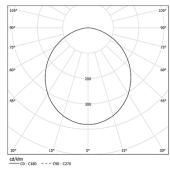

| 3000K      | Light Source | Luminaire |  |
|------------|--------------|-----------|--|
| Power      | 40W          | 47,1W     |  |
| Flux       | 7150lm       | 3450lm    |  |
| Efficiency | 179lm/W      | 73lm/W    |  |
| LOR        | -            | 48%       |  |
| UGR        | -            | <25       |  |

Beam angle Diffuse Application Weight

6,2Kg

| mm |  |  |  |
|----|--|--|--|
|    |  |  |  |

△ 62x2827