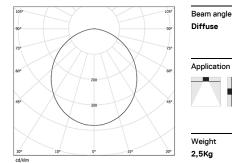

Fitting accessories ordered separately.

LED CRI>80 / >50.000h, L80/B10 / 3-step MacAdam Power supply included. IP42 | 230Vac | 50/60Hz

٠ (

cd/klm \_\_\_\_\_C0 - C180 - - - C90 - C270

Luminaire

32,9W

2500lm

76lm/W 48%

<25

**m**m

Power

Flux

LOR

UGR

Efficiency

4000K

62x1143

Light Source

27W

-

5200lm 193lm/W

www.om-light.com / mail@om-light.com Rua Maurício Lourenço Oliveira 186, 4405-034 Vila Nova de Gaia, Porto. Portugal. / Apartado 1538 4401-901 Vila Nova de Gaia, Porto Portugal / tel. + 351 223 710 419