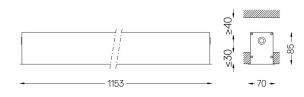

#### 52106 Recessed fitting acessory

For the specific supply of "DALI 2" drivers, please contact: support@om-light.com

O/M recommends that any false ceilings intended for recessed products should be installed only after the products to be used have been chosen. The same applies when preparing openings for this type of product. O/M recommends reinforcing false ceilings close to any such openings, in accordance with the characteristics of the product to be recessed. The cutout dimensions are for plasterboard ceilings. For other type of material please contact: support@om-light.com