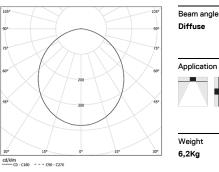

Fitting accessories ordered separately.

LED CRI>80 / >50.000h, L80/B10 / 3-step MacAdam Power supply included. IP42 | 230Vac | 50/60Hz

| <b>●</b> 3000K | Light Source | Luminaire |
|----------------|--------------|-----------|
| Power          | 40W          | 47,1W     |
| Flux           | 7150lm       | 3450lm    |
| Efficiency     | 179lm/W      | 73lm/W    |
| LOR            | -            | 48%       |
| UGR            | -            | <25       |
|                |              |           |