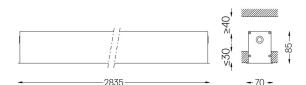

or with textured electrostatic 100% polyester paint.

Frosted polycarbonate diffuser with user friendly clipping system and double fitting system: flushed or recessed.

Aluminium anodised end caps with matt finish or electrostatic 100% polyester paint with texturedfinish.

Fitting accessories ordered separately.

LED CRI>80 / >50.000h, L80/B10 / 3-step MacAdam Power supply included. IP42 | 230Vac | 50/60Hz



| <b>●</b> 3000K | Light Source | Luminaire |
|----------------|--------------|-----------|
| Power          | 40W          | 47,1W     |
| Flux           | 7150lm       | 3450lm    |
| Efficiency     | 179lm/W      | 73lm/W    |
| LOR            | -            | 48%       |
| UGR            | -            | <25       |
|                |              |           |



mm

△762x2825



## Finishes

O .01 White / RAL 9010

● .02 Black / RAL 9005

.10 Anodised aluminium

## Mandatory

52106 Recessed fitting acessory

For the specific supply of "DALI 2" drivers, please contact: support@om-light.com

O/M recommends that any false ceilings intended for recessed products should be installed only after the products to be used have been chosen. The same applies when preparing openings for this type of product. O/M recommends reinforcing false ceilings close to any such openings, in accordance with the characteristics of the product to be recessed. The cutout dimensions are for plasterboard ceilings. For other type of material please contact: support@om-light.com

Data according to regulations 2019/2020/EU supplemented by 2021/341 |2019/2015/EU supplemented by 2021/340/EU Energ