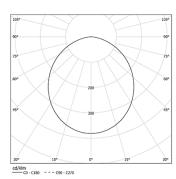

Fitting accessories ordered separately.

LED CRI>80 / >50.000h, L80/B10 / 3-step MacAdam Power supply included. IP42 | 230Vac | 50/60Hz

| 3000K      | Light Source | Luminaire |
|------------|--------------|-----------|
| Power      | 27W          | 32,9W     |
| Flux       | 4900lm       | 2340lm    |
| Efficiency | 181lm/W      | 71lm/W    |
| LOR        | -            | 48%       |
| UGR        | -            | <25       |
|            |              |           |

Beam angle Diffuse Application Weight

2,5Kg

O .01 White / RAL 9010

● .02 Black / RAL 9005

.10 Anodised aluminium