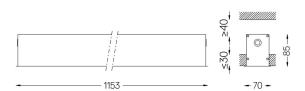

## **U60** Recessed

27W / 2340lm / 3000K / DALI / Diffuse / 1153mm

61489

Design: Eduardo Souto de Moura

Recessed luminaire with housing made of aluminium profile with 25micron maximum corrosion resistance anodization with matt finish or with textured electrostatic 100% polyester paint.

Beam angle Diffuse Application Weight

2,5Kg

O .01 White / RAL 9010

● .02 Black / RAL 9005

.10 Anodised aluminium