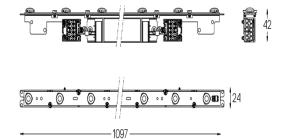

## Sys45 Indirect module

20W / 1380lm / 3000K / DALI / Diffuse / 1119mm

61443

## Design: O/M

Indirect module to Sys45 system with Linear lenses for batwing effect. Protected by a clear polycarbonate diffuser. ordered separately.

LED CRI>80 / >50.000h, L80/B10 3-step MacAdam / power supply included. IP20 | 230Vac | 50/60Hz