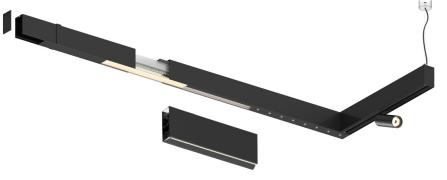

## Sys45 Indirect module

20W / 1380lm / 3000K / DALI / Diffuse / 1119mm

61443

## Design: O/M

Indirect module to Sys45 system with Linear lenses for batwing effect. Protected by a clear polycarbonate diffuser. ordered separately.

LED CRI>80 / >50.000h, L80/B10 3-step MacAdam / power supply included. IP20 | 230Vac | 50/60Hz