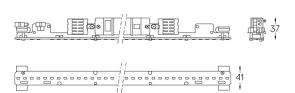

## Structure 1 Profile 2 End caps diffuser 3 Fitting accessories Light Source

4 Profile coupling

B LED Modules

Beam angle Diffuse

Application

Weight 0,8Kg

1679