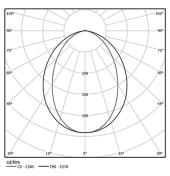

## Structure 1 Profile 2 End caps diffuser 3 Fitting accessories Light Source

4 Profile coupling

B LED Modules

## **U45** Made-to-measure

41W / 3660lm / 4000K / DALI + E-KIT / Diffuse / 1679mm

61397

Design: O/M

LED light source with good colour consistency and long operation lifespan.

LED CRI>80 / >50.000h, L80/B10 / 3-step MacAdam Power supply included. IP20 | 230Vac | 50/60Hz



| 4000K      | Light Source | Luminaire |
|------------|--------------|-----------|
| Power      | 41W          | 48,2W     |
| Flux       | 7800lm       | 3660lm    |
| Efficiency | 190lm/W      | 76lm/W    |
| LOR        | -            | 47%       |
| UGR        | -            | <25       |



Beam angle Diffuse

Application



Weight 0,8Kg





1679

## Finishes

For the specific supply of "DALI 2" drivers, please contact: support@om-light.com

Choose the length and layout of the system exactly as you want it, to model the right lighting functions for different tasks. For further  $information\ please\ contact:\ support@om-light.com$ 

Data according to regulations

2019/2020/EU supplemented by 2021/341 |2019/2015/EU supplemented by 2021/340/EU Energy Consumption Labelling Ordinance. This product contains light sources of efficiency class C Model Identifier 89603217