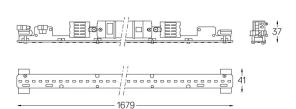

## Structure 1 Profile 2 End caps diffuser

3 Fitting accessories

4 Profile coupling

## **U45** Made-to-measure

24W / 2130lm / 4000K / DALI + E-KIT / Diffuse / 1679mm

61396

Design: O/M

LED light source with good colour consistency and long operation lifespan.

LED CRI>80 / >50.000h, L80/B10 / 3-step MacAdam Power supply included. IP20 | 230Vac | 50/60Hz

Diffuse Application

Beam angle

Weight 0,8Kg