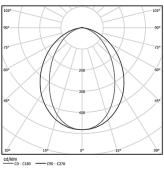

## Structure 1 Profile 2 End caps diffuser

3 Fitting accessories

4 Profile coupling

## **U45** Made-to-measure

24W / 2130lm / 4000K / DALI + E-KIT / Diffuse / 1679mm

61396

Design: O/M

LED light source with good colour consistency and long operation lifespan.

LED CRI>80 / >50.000h, L80/B10 / 3-step MacAdam Power supply included. IP20 | 230Vac | 50/60Hz



Light Source

B LED Modules

| 4000K      | Light Source | Luminaire |
|------------|--------------|-----------|
| Power      | 24W          | 29,3W     |
| Flux       | 4530lm       | 2130lm    |
| Efficiency | 189lm/W      | 73lm/W    |
| LOR        | -            | 47%       |
| UGR        | -            | <25       |



Diffuse Application

Beam angle

Weight 0,8Kg

## mm



## Finishes

For the specific supply of "DALI 2" drivers, please contact: support@om-light.com

Choose the length and layout of the system exactly as you want it, to model the right lighting functions for different tasks. For further  $information\ please\ contact:\ support@om-light.com$ 

Data according to regulations

2019/2020/EU supplemented by 2021/341 |2019/2015/EU supplemented by 2021/340/EU Energy Consumption Labelling Ordinance. This product contains light sources of efficiency class C Model Identifier 89603217