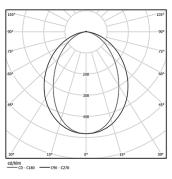

diffuser

Light Source

B LED Modules

| 1000K      | Light Source | Luminaire |
|------------|--------------|-----------|
| Power      | 41W          | 48,2W     |
| Flux       | 7800lm       | 3660lm    |
| Efficiency | 190lm/W      | 76lm/W    |
| LOR        | -            | 47%       |
| UGR        | -            | <25       |

Beam angle Diffuse

Application

Weight 0,6Kg

1679